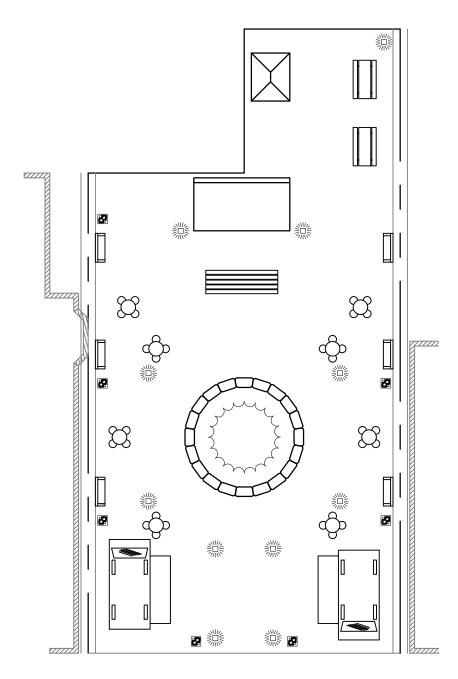

**SIDEWALK** 

## **GENERAL LEGEND**

UTILITY SHED

STAGE
OUTDOOR MOVIE SCREEN

PORTABLE BLEACHERS

PARK TYPE BENCH

■ PLANTER BOX

SMALL TABLE (2-4 OCCUPANTS

LARGE TABLE (6-8 OCCUPANTS)

VENDOR VEHICLE

DECORATION SUPPORT POST PLANTED CHRISTMAS TREE

HUNTINGDON BOROUGH BRYANT PARK CONCEPTUAL SITE PLAN

321 Washington Street Huntingdon PA 16652 USA T 1 814 643 8260 F 1 814 643 8269 E huntingdon@qhd.com **W** www.qhd.com